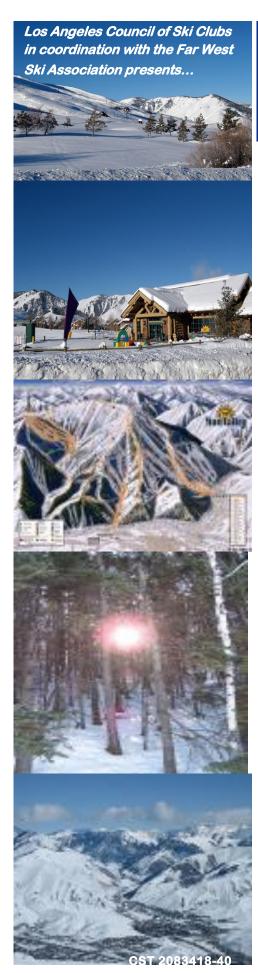

# Sun Valley! January 22-29, 2011

## **Sun Valley Stats:**

3400 feet vertical drop 2054 skiable acres 19 lifts (incl. 9 quads) longest run 3 miles

200"annual snowfall + the world's largest snowmaking system 27% beginner /44% intermediate/29% advanced